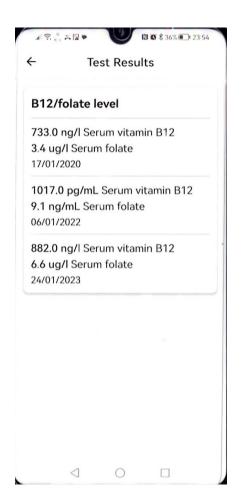

| ← Test Results                                                                                                                 |   |
|--------------------------------------------------------------------------------------------------------------------------------|---|
| <ul> <li>These are the test results and reaction that have been entered to your m record.</li> <li>17 February 2023</li> </ul> |   |
| Body weight<br>64.0 kg                                                                                                         | > |
| 24 January 2023                                                                                                                |   |
| B12/folate level                                                                                                               | > |
| COMPLETE BLOOD COUNT                                                                                                           | > |
| DIFFERENTIAL                                                                                                                   | > |
| FULL LIPID PROFILE                                                                                                             | > |
| GFR calculated abbreviatd<br>MDRD                                                                                              | > |
| 90.0 mL/min                                                                                                                    |   |

#### Vitamin B12 and Folate

Read More 🕨