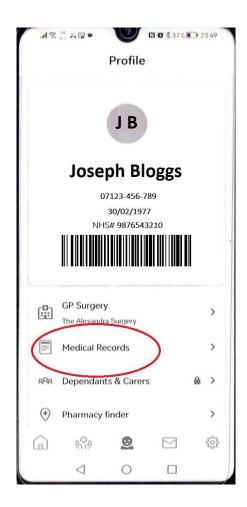

al 📚 😳 ス 🖬 ♥ 🛛 🖬 🕷 💌 🚺 🐼 🕷 23:56 Profile 07123-456-789 30/02/1977 NHS# 9876543210 GP Surgery > The Alexandra Surgery Medical Records > ' APA Dependants & Carers **A** > Pharmacy finder > Lock app Locking the app will take you to the lock screen where you can use your passcode or biometric ID to re-enter your account. SP. <u>@</u>  $\square$ 203  $\triangleleft$ 