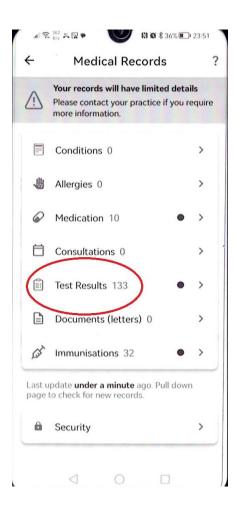

| ← Test Results                                                                                                                 |   |
|--------------------------------------------------------------------------------------------------------------------------------|---|
| <ul> <li>These are the test results and reaction that have been entered to your m record.</li> <li>17 February 2023</li> </ul> |   |
| Body weight<br>64.0 kg                                                                                                         | > |
| 24 January 2023                                                                                                                |   |
| B12/folate level                                                                                                               | > |
| COMPLETE BLOOD COUNT                                                                                                           | > |
| DIFFERENTIAL                                                                                                                   | > |
| FULL LIPID PROFILE                                                                                                             | > |
| GFR calculated abbreviatd<br>MDRD                                                                                              | > |
| 90.0 mL/min                                                                                                                    |   |