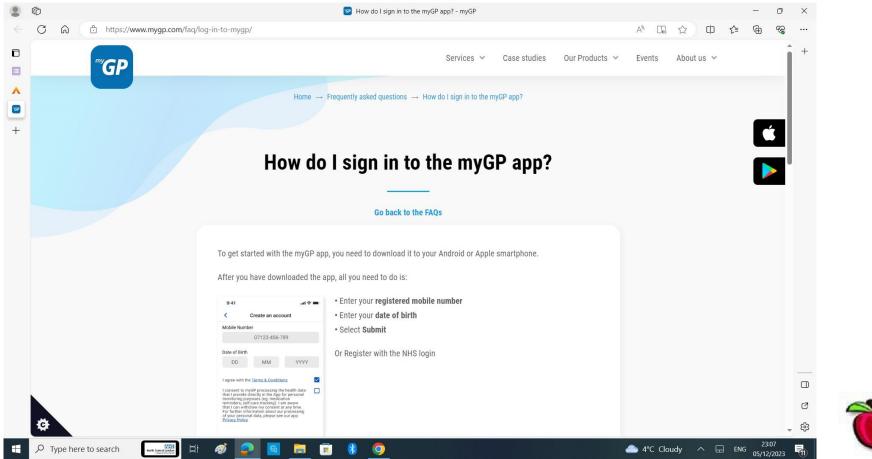

# Check test results online

### Using MyGP app



### **NHS App** Download from App Store or Google Play





### Set up your account the first time







## Open the app





| Hi Joseph Bloggs<br>Enter your 4-digit passcode to log<br>in                                 |  |
|----------------------------------------------------------------------------------------------|--|
| $ \begin{array}{c} 0 & 0 & 0 & 0 \\ 1 & 2 & 3 \\ 4 & 5 & 6 \\ \hline 7 & 8 & 9 \end{array} $ |  |
| 0 <                                                                                          |  |
| Forgot your passcode?                                                                        |  |
|                                                                                              |  |



| GP (  | Good evening,<br>I <b>oseph</b>                                                                             |  |
|-------|----------------------------------------