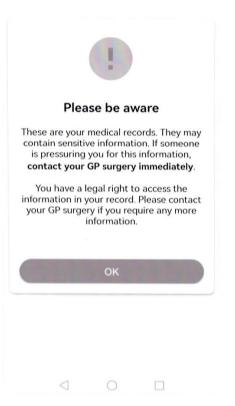

al 📚 😳 ス 🖬 ♥ 🛛 🖬 🕷 💌 🚺 🐼 🕷 23:56 Profile 07123-456-789 30/02/1977 NHS# 9876543210 GP Surgery > The Alexandra Surgery Medical Records > ' APA Dependants & Carers **A** > Pharmacy finder > Lock app Locking the app will take you to the lock screen where you can use your passcode or biometric ID to re-enter your account. SP. <u>@</u>  $\square$ 203  $\triangleleft$ 